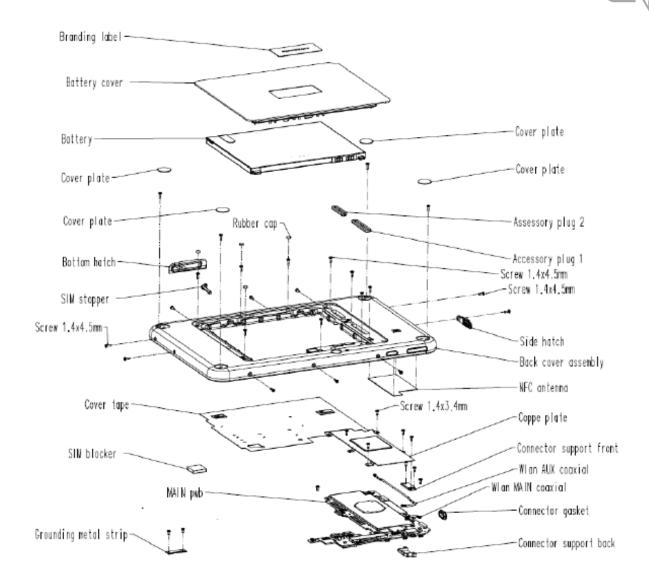

Batteries This product contains a removable lithium-ion (Li-Ion) type battery located at the back of the product. The battery in both Windows and Android versions of this product clip into the back of the product and can be removed without the use of tools. Battery removal instructions and method of attachment details can be found in the Quick Reference Guide. This battery must be disposed of in accordance with local regulations.

This product is designed with the following features to enhance recycling:

- Glues and adhesives have been eliminated from product construction where feasible.
- Use of common fasteners and/or snap-in features
- Plastic parts weighing more than 25g are marked according to ISO 11469 standards except where impractical.